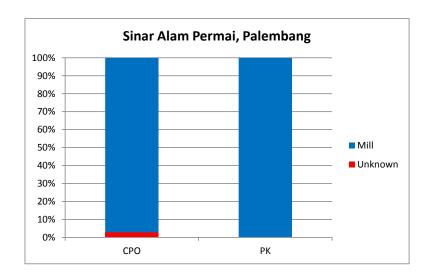

| Traceability            | СРО   | PK     |
|-------------------------|-------|--------|
| Unknown                 | 2.8%  | 0.0%   |
| Traceable to mill       | 97.2% | 100.0% |
|                         |       |        |
| No of Suppliers         |       |        |
| Wilmar owned mill       | 4     | 4      |
| Third party mills       | 32    | 50     |
| Wilmar refineries       | 0     | 0      |
| Others(traders/bulking) | 0     | 0      |
|                         |       |        |
| Percentage              |       |        |
| Wilmar owned mill       | 26.3% | 19.9%  |
| Third party mills       | 73.7% | 80.1%  |
| Wilmar refineries       | 0.0%  | 0.0%   |
| Others(traders/bulking) | 0.0%  | 0.0%   |
| No of Certified Mills   |       |        |
| RSPO                    | 3     | 9      |